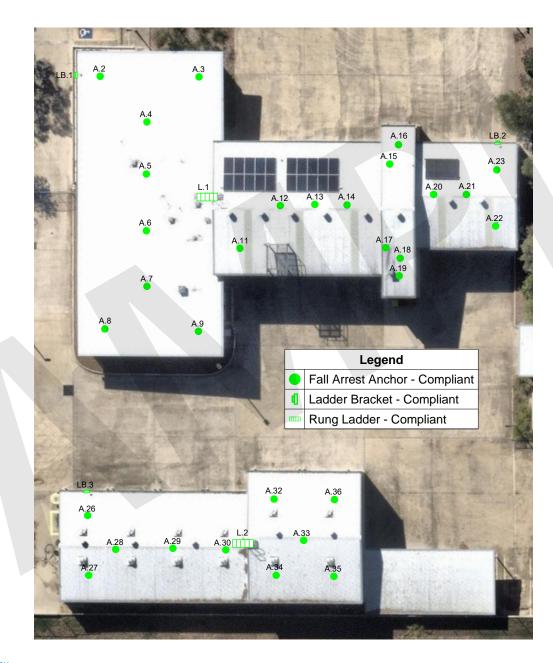

Layout Plan

## Asset Register

| Asset<br>Number | Description                               | Model       | Serial Number | Manufacturer | Commission<br>Date | Major Service/<br>Replacement Date | Location | Inspection Date | Pass/Fail | Next Inspection |
|-----------------|-------------------------------------------|-------------|---------------|--------------|--------------------|------------------------------------|----------|-----------------|-----------|-----------------|
| A.11            | Fall Arrest Anchor<br>Point Surface Mount | ASSAN001038 |               | Safetylyne   | 08 May 2018        | 08 May 2028                        |          | 08 Mar 2024     | PASSED    | 08 Mar 2025     |
| A.12            | Fall Arrest Anchor<br>Point Surface Mount | ASSAN001038 |               | Safetylyne   | 08 May 2018        | 08 May 2028                        |          | 08 Mar 2024     | PASSED    | 08 Mar 2025     |
| A.13            | Fall Arrest Anchor<br>Point Surface Mount | ASSAN001038 |               | Safetylyne   | 08 May 2018        | 08 May 2028                        |          | 08 Mar 2024     | PASSED    | 08 Mar 2025     |
| A.14            | Fall Arrest Anchor<br>Point Surface Mount | ASSAN001038 |               | Safetylyne   | 08 May 2018        | 08 May 2028                        |          | 08 Mar 2024     | PASSED    | 08 Mar 2025     |
| A.15            | Fall Arrest Anchor<br>Point Surface Mount | ASSAN001038 |               | Safetylyne   | 08 May 2018        | 08 May 2028                        |          | 08 Mar 2024     | PASSED    | 08 Mar 2025     |
| A.16            | Fall Arrest Anchor<br>Point Surface Mount | ASSAN001038 |               | Safetylyne   | 08 May 2018        | 08 May 2028                        |          | 08 Mar 2024     | PASSED    | 08 Mar 2025     |
| A.17            | Fall Arrest Anchor<br>Point Surface Mount | ASSAN001038 |               | Safetylyne   | 08 May 2018        | 08 May 2028                        |          | 08 Mar 2024     | PASSED    | 08 Mar 2025     |
| A.18            | Fall Arrest Anchor<br>Point Surface Mount | ASSAN001038 |               | Safetylyne   | 08 May 2018        | 08 May 2028                        |          | 08 Mar 2024     | PASSED    | 08 Mar 2025     |
| A.19            | Fall Arrest Anchor<br>Point Surface Mount | ASSAN001038 |               | Safetylyne   | 08 May 2018        | 08 May 2028                        |          | 08 Mar 2024     | PASSED    | 08 Mar 2025     |
| A.2             | Fall Arrest Anchor<br>Point Surface Mount | ASSAN001038 |               | Safetylyne   | 08 May 2018        | 08 May 2028                        |          | 08 Mar 2024     | PASSED    | 08 Mar 2025     |
| A.20            | Fall Arrest Anchor<br>Point Surface Mount | ASSAN001038 |               | Safetylyne   | 08 May 2018        | 08 May 2028                        |          | 08 Mar 2024     | PASSED    | 08 Mar 2025     |
| A.21            | Fall Arrest Anchor<br>Point Surface Mount | ASSAN001038 |               | Safetylyne   | 08 May 2018        | 08 May 2028                        |          | 08 Mar 2024     | PASSED    | 08 Mar 2025     |
| A.22            | Fall Arrest Anchor<br>Point Surface Mount | ASSAN001038 |               | Safetylyne   | 08 May 2018        | 08 May 2028                        |          | 08 Mar 2024     | PASSED    | 08 Mar 2025     |
| A.23            | Fall Arrest Anchor<br>Point Surface Mount | ASSAN001038 |               | Safetylyne   | 08 May 2018        | 08 May 2028                        |          | 08 Mar 2024     | PASSED    | 08 Mar 2025     |
| A.26            | Fall Arrest Anchor<br>Point Surface Mount | ASSAN001038 |               | Safetylyne   | 08 May 2018        | 08 May 2028                        |          | 08 Mar 2024     | PASSED    | 08 Mar 2025     |
| A.27            | Fall Arrest Anchor<br>Point Surface Mount | ASSAN001038 |               | Safetylyne   | 08 May 2018        | 08 May 2028                        |          | 08 Mar 2024     | PASSED    | 08 Mar 2025     |
| A.28            | Fall Arrest Anchor<br>Point Surface Mount | ASSAN001038 |               | Safetylyne   | 08 May 2018        | 08 May 2028                        |          | 08 Mar 2024     | PASSED    | 08 Mar 2025     |
| A.29            | Fall Arrest Anchor<br>Point Surface Mount | ASSAN001038 |               | Safetylyne   | 08 May 2018        | 08 May 2028                        |          | 08 Mar 2024     | PASSED    | 08 Mar 2025     |
| A.3             | Fall Arrest Anchor<br>Point Surface Mount | ASSAN001038 |               | Safetylyne   | 08 May 2018        | 08 May 2028                        |          | 08 Mar 2024     | PASSED    | 08 Mar 2025     |
| A.30            | Fall Arrest Anchor<br>Point Surface Mount | ASSAN001038 |               | Safetylyne   | 08 May 2018        | 08 May 2028                        |          | 08 Mar 2024     | PASSED    | 08 Mar 2025     |
| A.32            | Fall Arrest Anchor<br>Point Surface Mount | ASSAN001038 |               | Safetylyne   | 08 May 2018        | 08 May 2028                        |          | 08 Mar 2024     | PASSED    | 08 Mar 2025     |
| A.33            | Fall Arrest Anchor<br>Point Surface Mount | ASSAN001038 |               | Safetylyne   | 08 May 2018        | 08 May 2028                        |          | 08 Mar 2024     | PASSED    | 08 Mar 2025     |

|      | Com                                       | npliance    |            |             |             |             |        |             |
|------|-------------------------------------------|-------------|------------|-------------|-------------|-------------|--------|-------------|
| A.34 | Fall Arrest Anchor                        | ASSAN001038 | Safetylyne | 08 May 2018 | 08 May 2028 | 08 Mar 2024 | PASSED | 08 Mar 2025 |
| -    | Point Surface Mount                       |             |            | ···, ···    |             |             |        |             |
| A.35 | Fall Arrest Anchor<br>Point Surface Mount | ASSAN001038 | Safetylyne | 08 May 2018 | 08 May 2028 | 08 Mar 2024 | PASSED | 08 Mar 2025 |
| 4.36 | Fall Arrest Anchor<br>Point Surface Mount | ASSAN001038 | Safetylyne | 08 May 2018 | 08 May 2028 | 08 Mar 2024 | PASSED | 08 Mar 2025 |
| A.4  | Fall Arrest Anchor<br>Point Surface Mount | ASSAN001038 | Safetylyne | 08 May 2018 | 08 May 2028 | 08 Mar 2024 | PASSED | 08 Mar 2025 |
| A.5  | Fall Arrest Anchor<br>Point Surface Mount | ASSAN001038 | Safetylyne | 08 May 2018 | 08 May 2028 | 08 Mar 2024 | PASSED | 08 Mar 2025 |
| A.6  | Fall Arrest Anchor<br>Point Surface Mount | ASSAN001038 | Safetylyne | 08 May 2018 | 08 May 2028 | 08 Mar 2024 | PASSED | 08 Mar 2025 |
| A.7  | Fall Arrest Anchor<br>Point Surface Mount | ASSAN001038 | Safetylyne | 08 May 2018 | 08 May 2028 | 08 Mar 2024 | PASSED | 08 Mar 2025 |
| 4.8  | Fall Arrest Anchor<br>Point Surface Mount | ASSAN001038 | Safetylyne | 08 May 2018 | 08 May 2028 | 08 Mar 2024 | PASSED | 08 Mar 2025 |
| 4.9  | Fall Arrest Anchor<br>Point Surface Mount | ASSAN001038 | Safetylyne | 08 May 2018 | 08 May 2028 | 08 Mar 2024 | PASSED | 08 Mar 2025 |
| L.1  | Rung Ladder                               | AALRU001    | Safetylyne | 08 May 2018 | 08 May 2028 | 08 Mar 2024 | PASSED | 08 Mar 2025 |
| 2    | Rung Ladder                               | AALRU001    | Safetylyne | 08 May 2018 | 08 May 2028 | 08 Mar 2024 | PASSED | 08 Mar 2025 |
| _B.1 | Ladder Bracket                            | ASSRU001001 | Safetylyne | 08 May 2018 | 08 May 2028 | 08 Mar 2024 | PASSED | 08 Mar 2025 |
| _B.2 | Ladder Bracket                            | ASSRU001001 | Safetylyne | 08 May 2018 | 08 May 2028 | 08 Mar 2024 | PASSED | 08 Mar 2025 |
| _B.3 | Ladder Bracket                            | ASSRU001001 | Safetylyne | 08 May 2018 | 08 May 2028 | 08 Mar 2024 | PASSED | 08 Mar 2025 |