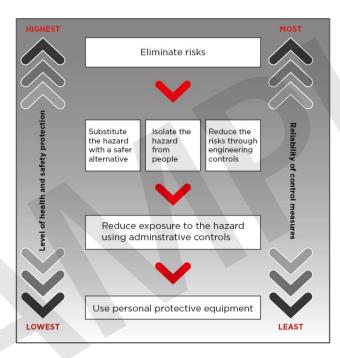

#### **Hierarchy of Controls**

The table below is the generally accepted good practice for approaching workplace risk (Reference Only).

Figure 2 The hierarchy of control measures

Source: <u>https://www.safeworkaustralia.gov.au/book/model-code-practice-how-manage-work-health-and-safety-risks#41-the-hierarchy-of-control-measures</u>