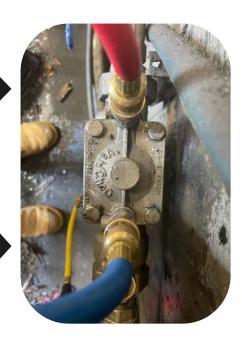

### **Backflow Prevention Testing:**

- RPZD Reduced Pressure Zone Device
- DVC Double Check Valve
- SCV Single Check Valve
- + Registered Air Gaps
- + Residential, Commercial, and Industrial Property Services
- + Annual Testing and Ongoing Maintenance
- + Compliance Assurance and Documentation Management
- + Expert Liaison with Local Councils