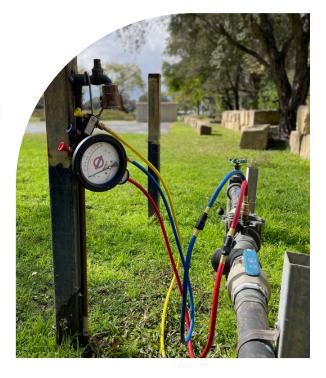

### **Backflow Prevention Testing:**

- RPZD Reduced Pressure Zone Device
- DVC Double Check Valve
- SCV Single Check Valve
- + Registered Air Gaps
- + Residential, Commercial, and Industrial Property Services
- + Annual Testing and Ongoing Maintenance
- + Compliance Assurance and Documentation Management
- + Expert Liaison with Local Councils